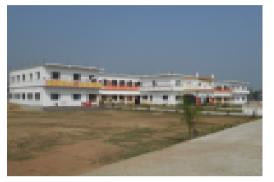

| 1000                       | 3000                                      | 200                                                              |
| MIDDLE           | 8000                         | 1200                       | 3000                                      | 200                                                              |
| SECONDARY        | 9000                         | 1400                       | 3000                                      | 200                                                              |
| SENIOR SECONDARY | 0                            | 0                          | 0                                         | 0                                                                |

# PHOTO OF SCHOOL

## SCHOOL PHOTOS

**GEO-TAGGED PHOTO** 



## PLAYGROUND PHOTO



#### LIBRARY PHOTO



65884--THE DESIRE PUBLIC SCHOOL SONWAN JEHANABAD BR

Dated :

## SCIENCE LAB PHOTO



VIDEO





#### CHEMISTRY LAB PHOTO



#### **BIOLOGY LAB PHOTO**



## **TOILET PHOTO**



# ADDITIONAL INFORMATION

U-DISE CODE

65884--THE DESIRE PUBLIC SCHOOL SONWAN JEHANABAD BR Dated : 27/02/2022

10331115406

RURAL

SCHOOL LOCATED IN RURAL OR URBAN AREA

| HABITATION NAME/MOHALLA                                           | SONWAN  |
|-------------------------------------------------------------------|---------|
| VILLAGE NAME (FOR RURAL)/WARD NUMBER (FOR URBAN)                  | SONWAN  |
| VILLAGE PANCHAYAT NAME (FOR RURAL)                                | PARAWAN |
| PIN CODE                                                          | 804405  |
| CLU