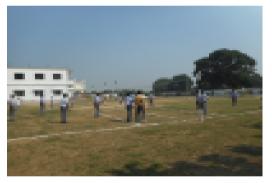

1000                       | 3000                                      | 200                                                              |
| MIDDLE           | 8000                         | 1200                       | 3000                                      | 200                                                              |
| SECONDARY        | 9000                         | 1400                       | 3000                                      | 200                                                              |
| SENIOR SECONDARY | 0                            | 0                          | 0                                         | 0                                                                |

# PHOTO OF SCHOOL

## SCHOOL PHOTOS

**GEO-TAGGED PHOTO** 



## PLAYGROUND PHOTO



#### LIBRARY PHOTO



65884--THE DESIRE PUBLIC SCHOOL SONWAN JEHANABAD BR

Dated :

## SCIENCE LAB PHOTO



VIDEO





#### CHEMISTRY LAB PHOTO



#### **BIOLOGY LAB PHOTO**



## **TOILET PHOTO**



# ADDITIONAL INFORMATION

U-DISE CODE

65884--THE DESIRE PUBLIC SCHOOL SONWAN JEHANABAD BR Dated : 27/02/2022

10331115406

RURAL

SCHOOL LOCATED IN RURAL OR URBAN AREA

| HABITATION NAME/MOHALLA                                           | SONWAN  |
|-------------------------------------------------------------------|---------|
| VILLAGE NAME (FOR RURAL)/WARD NUMBER (FOR URBAN)                  | SONWAN  |
| VILLAGE PANCHAYAT NAME (FOR RURAL)                                | PARAWAN |
| PIN CODE                                                          | 804405  |
| CLUSTER RESOURCE CENTER NA